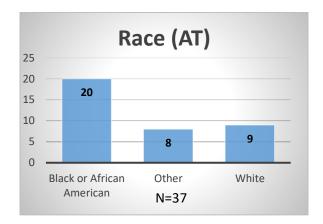

## Daily Data Dashboard – October 25, 2022 Demographics for JTDC Population Tuesday Morning Midnight Count

Total # of probation Involved youth<sup>1</sup>: 979

Probation Active: Any youth who is pending sentencing with an active social history, has been formally placed on probation or supervision with Cook County Juvenile Probation on the date of the report.