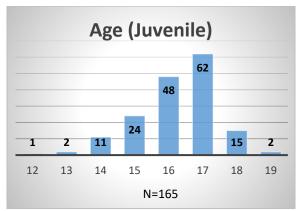

## Daily Data Dashboard – October 25, 2022 Demographics for JTDC Population Tuesday Morning Midnight Count

Total # of probation Involved youth<sup>1</sup>: 979

Probation Active: Any youth who is pending sentencing with an active social history, has been formally placed on probation or supervision with Cook County Juvenile Probation on the date of the report.

Data sources: cFive Supervisor – Probation Population and RMIS – JTDC Population

<sup>\*</sup>Age, Gender and Race for Criminal Court population (N=3) is not represented in this report.

## Daily Data Dashboard – October 25, 2022 Demographics for JTDC Population Tuesday Morning Midnight Count