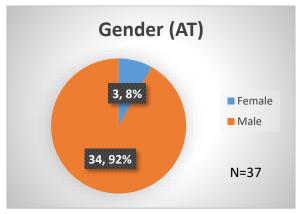

## Daily Data Dashboard – October 25, 2022 Demographics for JTDC Population Tuesday Morning Midnight Count

Total # of probation Involved youth<sup>1</sup>: 979

Probation Active: Any youth who is pending sentencing with an active social history, has been formally placed on probation or supervision with Cook County Juvenile Probation on the date of the report.