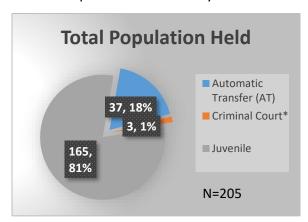

## Daily Data Dashboard – October 25, 2022 Demographics for JTDC Population Tuesday Morning Midnight Count

Total # of probation Involved youth<sup>1</sup>: 979

Probation Active: Any youth who is pending sentencing with an active social history, has been formally placed on probation or supervision with Cook County Juvenile Probation on the date of the report.

Data sources: cFive Supervisor – Probation Population and RMIS – JTDC Population

<sup>\*</sup>Age, Gender and Race for Criminal Court population (N=3) is not represented in this report.

## Daily Data Dashboard – October 25, 2022 Demographics for JTDC Population Tuesday Morning Midnight Count