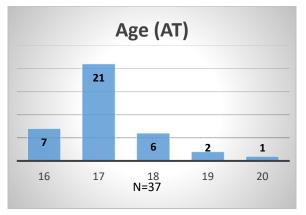

## Daily Data Dashboard – October 25, 2022 Demographics for JTDC Population Tuesday Morning Midnight Count

Total # of probation Involved youth<sup>1</sup>: 979

Probation Active: Any youth who is pending sentencing with an active social history, has been formally placed on probation or supervision with Cook County Juvenile Probation on the date of the report.

Data sources: cFive Supervisor – Probation Population and RMIS – JTDC Population

<sup>\*</sup>Age, Gender and Race for Criminal Court population (N=3) is not represented in this report.

## Daily Data Dashboard – October 25, 2022 Demographics for JTDC Population Tuesday Morning Midnight Count