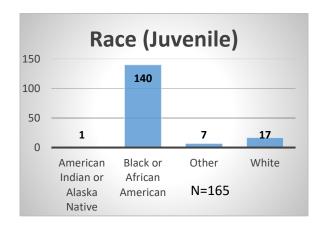

## Daily Data Dashboard – October 25, 2022 Demographics for JTDC Population Tuesday Morning Midnight Count

Total # of probation Involved youth<sup>1</sup>: 979

Probation Active: Any youth who is pending sentencing with an active social history, has been formally placed on probation or supervision with Cook County Juvenile Probation on the date of the report.