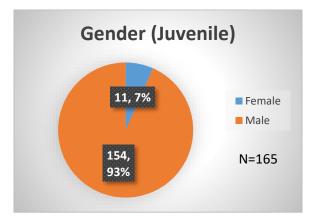

## Daily Data Dashboard – October 25, 2022 Demographics for JTDC Population Tuesday Morning Midnight Count

Total # of probation Involved youth<sup>1</sup>: 979

Probation Active: Any youth who is pending sentencing with an active social history, has been formally placed on probation or supervision with Cook County Juvenile Probation on the date of the report.

Data sources: cFive Supervisor – Probation Population and RMIS – JTDC Population

<sup>\*</sup>Age, Gender and Race for Criminal Court population (N=3) is not represented in this report.

## Daily Data Dashboard – October 25, 2022 Demographics for JTDC Population Tuesday Morning Midnight Count